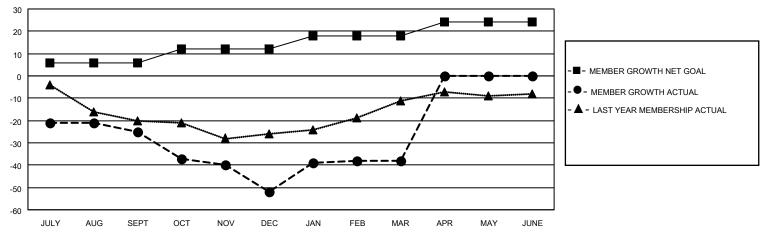

## GOALS AND ACTUAL MEMBERS CUMULATIVE

| DROPPED CLUBS: 0 |    | 18 CLUBS OF 32 ADDED 1 OR<br>MORE NEW MEMBERS | GENDER DISTRIBUTION                |              |  |
|------------------|----|-----------------------------------------------|------------------------------------|--------------|--|
|                  |    | MORE NEW MEMBERS                              | MALE 592 (59.98%)                  |              |  |
|                  |    |                                               | FEMALE                             | 395 (40.02%) |  |
| DROPPED MEMBERS  |    |                                               | NON BINARY                         | 0 (0.00%)    |  |
|                  |    |                                               | PREFER NOT TO ANSWER               | 0 (0.00%)    |  |
| DECEASED         | 15 |                                               |                                    | , ,          |  |
| CLUB CANCELLED   | 0  | CLICK HERE FOR CUMULATIVE                     | TOTAL FAMILY UNIT MEMBERS 172      |              |  |
| OTHER            | 75 | MEMBERSHIP DATA                               |                                    |              |  |
| TOTAL            | 90 |                                               | FAMILY MEMBERS PAYING HALF DUES 87 |              |  |
|                  |    |                                               |                                    |              |  |